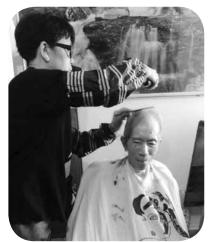

## 助長者整理儀容 理髮服務現闢愛

「咚,咚,咚」敲門口的聲音。「是的,來了, 來了……」一把沙啞、微弱的聲音緩緩道來。打開門 後,只見一位身型瘦削的長者,精神面貌一般,頭髮 蓬鬆,彷彿外表儀容已有一段時間沒有打理過了。這 位長者看見門外有人後,便問道:「是聖雅各的工作 人員嗎?」

這時,義工阿玲以一把雄亮的聲音去回應:「你 好啊,蘇伯!我是聖雅各福群會的義工,今日是來協 助你剪髮的!」聽到阿玲的說話後,蘇伯伯面上展露 了微笑,並邀請我們入屋剪髮。

#### 剪髮感到困難 幸有義工相助

「每次看到頭髮開始漸長,我都會感到好困擾, 因為自己不懂得打理和剪髮。而且,如果要到街上剪 髮,會很不方便的,亦感到很困難,所以真的很幸 運,可以得到你們的相助。」蘇伯伯慢慢地說著。在 剪髮期間,阿玲亦會不時與蘇伯伯談天,展現對服務 對象的關懷和愛心,亦有嘗試理解他對於頭髮難以打 理的擔憂。

過一會兒,剪髮已經順利完成。「十分多謝你 呀!頭髮變得清爽了,整個人感覺舒服多了。」只見 蘇伯伯精神奕奕,笑容滿面地說著。義工阿玲也對這 次的服務成果感到很滿意。由此可見,在助人服務過 程中,義工和服務使用者互相感染,在各自的生命歷 程添上色彩。

#### 到戶理髮服務 服務有需要人士

「到戶理髮服務」為全港性服務,服務會派出理 髮義工為有需要的服務使用者修剪頭髮,讓他們回復 生命光彩。當中,「到戶理髮服務」亦為義工及服務 使用者達到充權的效果。一方面為服務使用者整理儀 容,送上愛護、關懷,讓其感受到自身生命的價值和 尊嚴;另一方面,提供一個服務平台予以義工,活用 知識及技能,提高其能力感。

## Help The Elderly Look Fresh Hairdressing Service Extends Care

"Tap! Tap! Tap!" The door was knocked. "Yes! I'm coming!" A hoarse, weak voice responded slowly. The door was then opened and there appeared a slim and rather dull elderly with fluffy hair. His appearance suggested that he had probably not paid attention to grooming himself for quite a long while. Seeing someone standing outside, the elderly asked, "Are you coming from St. James' Settlement?"

Ah Ling, the volunteer, replied resoundingly, "Hello, Uncle So. I am a volunteer from St. James' Settlement. I come to help you to have a haircut." Grandpa So then smiled and invited us to come in his flat.

#### Hairdressing is difficult. Help from volunteer is a blessing.

"It bothers me when my hair is getting long as I do not know how to take care of it or do a haircut. It is so inconvenient for me to get the haircut done in a saloon, which is difficult indeed. I am so fortunate that you come here to help me!" Grandpa So spoke slowly. During the hairdressing, Ah Ling had a chat with Grandpa So extending to him her care and compassion. She also tried to understand why he found hairdressing bothering him.

阿玲為蘇伯伯剪髮,讓蘇伯伯面上重現笑容。 Ah Ling helped Grandpa So for his hair cut which make him regain smile.