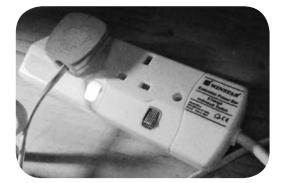

# 助長者更換 不合規格拖板

「電箱經常跳掣,每天都令我心慌慌。」眼前的 是周婆婆,早前因為風扇漏電,轉介社工把周婆婆的 情況轉介到長者家居維修服務,希望家居維修隊的義 工能上門為周婆婆作出電力安全評估。

周婆婆這輩子終身未嫁,膝下無兒無女,年達八 旬的她無人依靠,獨個兒生活。「我不怕死,但我怕 家中因為短路等問題引發火災,影響其他鄰居。」

家居維修的義工來到周婆婆家中,發現長者家 中出現了不合規格的拖板,加上有使用「拖上拖」的 情況,所以電箱發生跳掣。為了解決以上問題,義工 首先為長者更換拖板,並且為長者加裝一個新的拖板 和電掣,移除原有「拖上拖」的危險情況,完成更換 工程後,義工更向長者教授一些電器安全的知識,以 便提高長者的危機意識。

「從前我貪圖便宜,在街上跟一個人買了一個拖 板,我當時又不知道不同種類拖板的分別,我都知道 貴的一定質素好,但我是領取綜援,能夠節省一毫就 一毫,生活逼人,無辦法呀!」長者領取綜援加上無 兒無女,面對不同價錢的產品,不管該物品會否帶來 危險,他們總是會選擇較便宜的。

「感謝你們為我更換拖板,我這輩子都是一個人,直至邁入花甲之年,我生命中遇上熱心的社工, 然後就遇到你們,再次多謝你們的幫忙。」長者不住 的感謝義工為他所做的一切。

#### Help Elderly Replace Substandard Power Bars

"The fuse often jumps in the switch box. It makes me so nervous each day," said Grandma Chow when she's with us. Previously owing to a leakage of power in her electric fan, her social worker referred her situation to St. James' Settlement's Elderly Home Maintenance Services, hoping the Service's volunteers could visit Grandma Chow to make an assessment on electricity safety of her home.

Grandma Chow is never married and has no children. Aged nearly 80, she has no one to depend on; she lives alone. "I'm not afraid of death. I'm afraid a fire might occur as a result of a short circuit which would affect my neighbours."

When the Elderly Home Maintenance Services' volunteers came to Grandma Chow's home, they discovered her power bar was substandard. In addition, she put in more than one plug in the socket; that's why the fuse jumped in the switch box. In order to solve the above-mentioned problem, the volunteers changed her power bar first of all. And they put in an additional, new power bar and a switch. In so doing, Grandma would have no need to put in more than one plug in one socket. Having finished the installation, the volunteers taught her some knowledge about electricity safety so as to raise her awareness of danger!

"I bought a power bar from someone on the street because it was cheap. At that time I didn't know the difference between different kinds of power bars. I know the quality of more expensive ones is better. But I live on Comprehensive Social Security Assistance(CSSA). I try to save as much as I can, even ten cents. Life is not easy. I can't help it !" Elderly who live on CSSA and have no children will always choose the cheaper products without worrying whether they would bring hazards when they are confronted with products of different prices.

義工為長者更換拖板後,他們就能放下心頭大石,安心地居家安老。 Replacement of the power bar can release the home risks and worries of elderly.